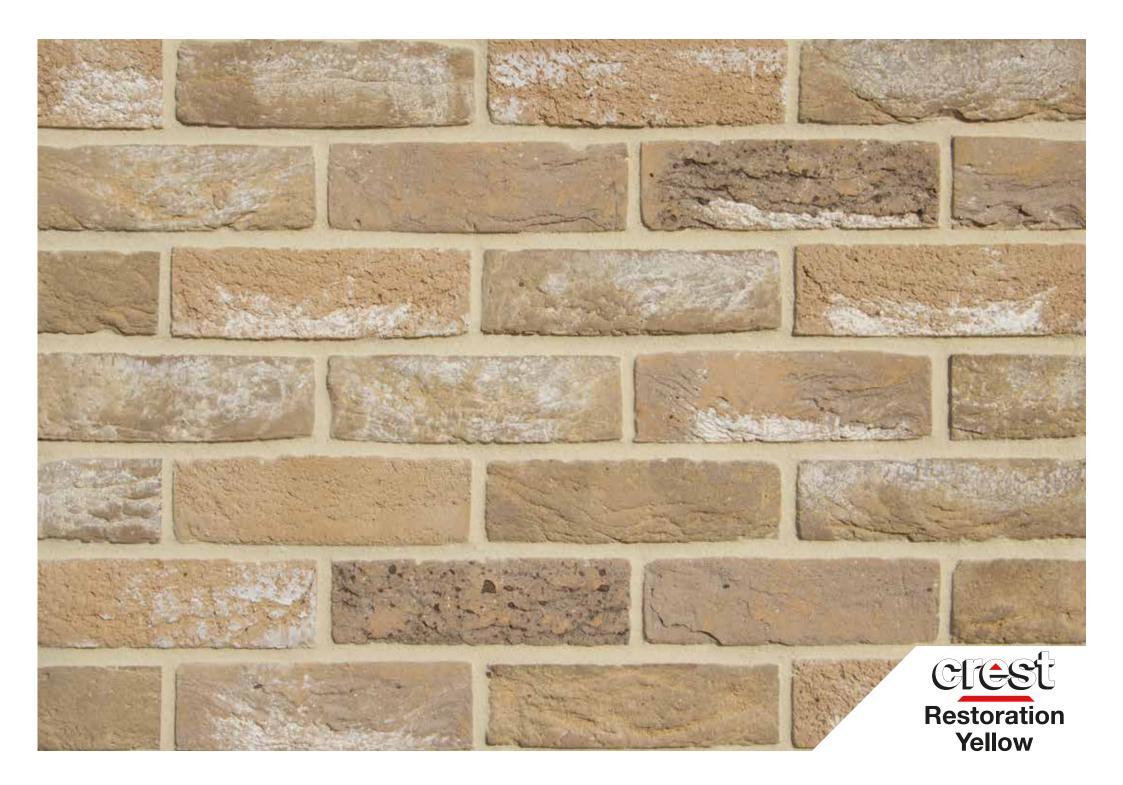

## **Restoration Yellow**

**size** 65mm

compressive strength 25N/mm<sup>2</sup>

water absorption 17%

**durability** FL / F2

weight per pack 65mm: 1606kg

**pack size** 65mm: 730

active soluble salts content S2

**dry weight per brick** 2.20kg

dimensional tolerences T1 Range Category R1

( EN 771-1 Cat. I - HD

**call us** 01430 432667

email info@crest-bst.co.uk

www. crest-bst.co.uk

visit our showroom Howdenshire Way Knedlington Road Howden DN14 7HZ